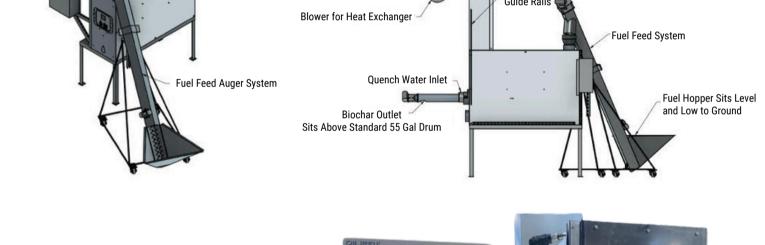

## The RocketChar 302 is an extremely energy-efficient pyrolyzer packed with features normally found on more expensive biochar equipment

The RC302 only requires paper and biomass (like wood) for startup, with no propane or natural gas needed. Extremely energy-efficient, the RC302 operates on less than 2 amps of electricity at 110V. Requiring no fans for flue gas or combustion air, it is truly "the Prius of small-scale biochar equipment." This furnace can operate with a wide variety of biomass including wood chips, hemp, crop residues, and more - so long as it flows through the 6" auger that feeds the system. The machine is approximately 10 ft. tall and has a footprint of 5 ft. x 10 ft.

Chimney: 8"

Fuel feed system: 10 ft. long x 6" auger with vibrating bin

**Controls:** Color screen, automatic temperature control, data plotting, remote operation via phone/computer, data collection for carbon credit verification, and 90V DC gear motors for speed and dwell time adjustments

**Options:** Air-to-air and air-to-liquid heat exchangers

Cost: \$50k USD

Lead time: Approximately 120 days

Terms: 50% deposit to purchase, remaining 50% balance

due upon completion

Assembly & Overview of RocketChar 302 Biochar Production Unit