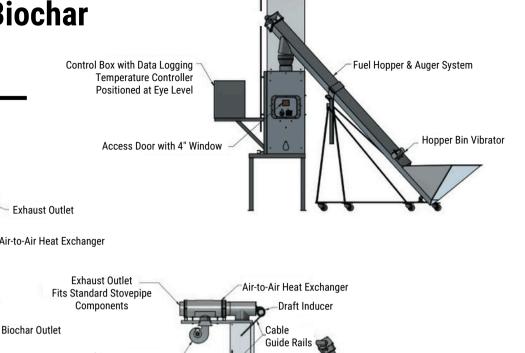

## The RocketChar 302 is an extremely energy-efficient pyrolyzer packed with features normally found on more expensive biochar equipment

The RC302 only requires paper and biomass (like wood) for startup, with no propane or natural gas needed. Extremely energy-efficient, the RC302 operates on less than 2 amps of electricity at 110V. Requiring no fans for flue gas or combustion air, it is truly "the Prius of small-scale biochar equipment." This furnace can operate with a wide variety of biomass including wood chips, hemp, crop residues, and more - so long as it flows through the 6" auger that feeds the system. The machine is approximately 10 ft. tall and has a footprint of 5 ft. x 10 ft.

Chimney: 8"

Fuel feed system: 10 ft. long x 6" auger with vibrating bin

**Controls:** Color screen, automatic temperature control, data plotting, remote operation via phone/computer, data collection for carbon credit verification, and 90V DC gear motors for speed and dwell time adjustments

**Options:** Air-to-air and air-to-liquid heat exchangers

Cost: \$50k USD

Lead time: Approximately 120 days

Terms: 50% deposit to purchase, remaining 50% balance

due upon completion

Assembly & Overview of RocketChar 302 Biochar Production Unit