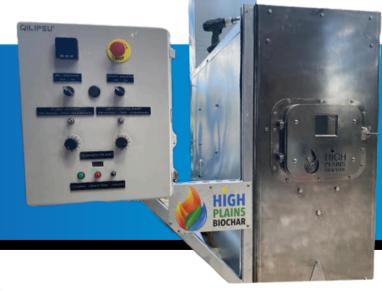

Chimney: 8"

Fuel feed system: 10 ft. long x 6" auger with vibrating bin

**Controls:** Color screen, automatic temperature control, data plotting, remote operation via phone/computer, data collection for carbon credit verification, and 90V DC gear motors for speed and dwell time adjustments

## **Contact for more info:**

Email: Sales@HPBiochar.com

Phone: 307-343-0367

Control Box

Web: www.HPBiochar.com