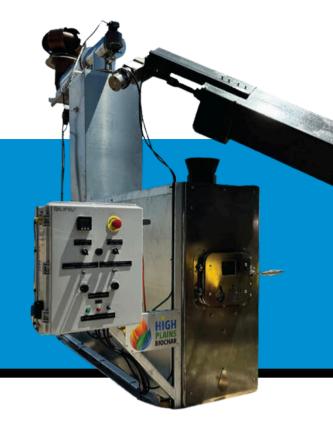

## The RocketChar 302 is an extremely energy-efficient pyrolyzer packed with features normally found on more expensive biochar equipment

The RC302 only requires paper and biomass (like wood) for startup, with no propane or natural gas needed. Extremely energy-efficient, the RC302 operates on less than 2 amps of electricity at 110V. Requiring no fans for flue gas or combustion air, it is truly "the Prius of small-scale biochar equipment." This furnace can operate with a wide variety of biomass including wood chips, hemp, crop residues, and more - so long as it flows through the 6" auger that feeds the system. The machine is approximately 10 ft. tall and has a footprint of 5 ft. x 10 ft.

Chimney: 8"

Fuel feed system: 10 ft. long x 6" auger with vibrating bin

**Controls:** Color screen, automatic temperature control, data plotting, remote operation via phone/computer, data collection for carbon credit verification, and 90V DC gear motors for speed and dwell time adjustments

**Options:** Air-to-air and air-to-liquid heat exchangers

Cost: \$50k USD

Lead time: Approximately 120 days

Terms: 50% deposit to purchase, remaining 50% balance

due upon completion

Assembly & Overview of RocketChar 302 Biochar Production Unit